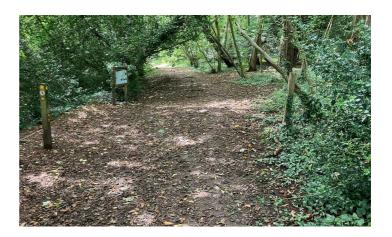

### Description

A unique opportunity to purchase Investment Mature Woodland situated within the village of Wraxall, well known as being part of the TY Sculpture Trail.

The Woodland has a variety of mature trees and paths taking you on an adventure.

#### Location

The Woodland is located off Tower House Lane, which is directly off the B3128 Clevedon Road

What 3 Words

///client.dwell.agenda

Right of Way

There is a public footpath which runs through the woodland.