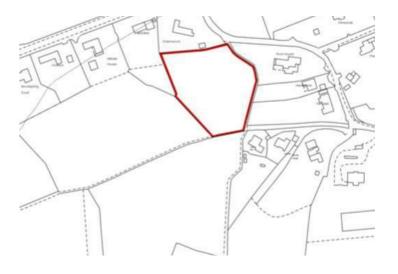

# **AUCTION**

Tuesday 25th March 2025- 19:00pm at Mendip Spring Golf Course, Honeyhall Lane, Congresbury, BS49 5JT

Investment Woodland comprising of approximately 1.58 acres

### Description

A unique opportunity to purchase Investment Mature Woodland situated within the village of Wraxall, well known as being part of the TY Sculpture Trail.

The Woodland has a variety of mature trees and paths taking you on an adventure.