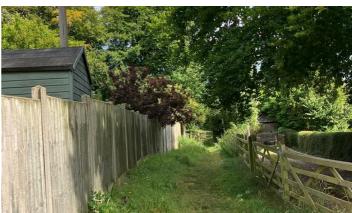

### Description

A unique opportunity to purchase Investment Mature Woodland situated within the village of Wraxall, well known as being part of the TY Sculpture Trail.

The Woodland has a variety of mature trees and paths taking you on an adventure.

#### Location

The Woodland is located off Tower House Lane, which is directly off the B3128 Clevedon Road

What 3 Words

///client.dwell.agenda

Right of Way

There is a public footpath which runs through the woodland.