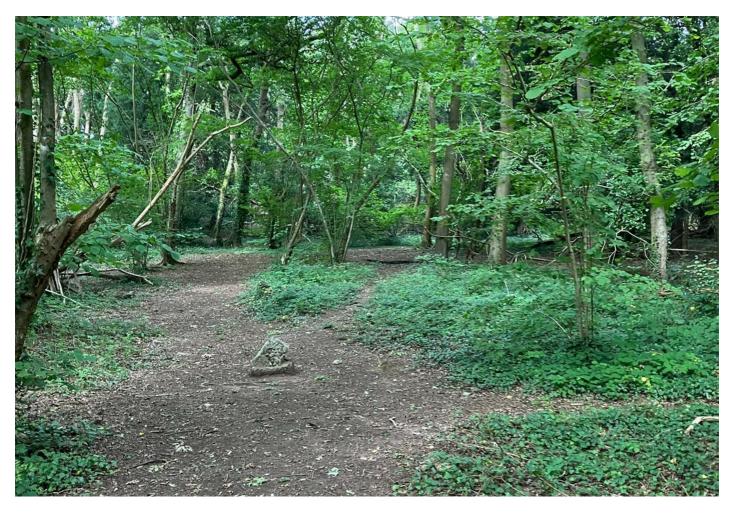

### Description

A unique opportunity to purchase Investment Mature Woodland situated within the village of Wraxall, well known as being part of the TY Sculpture Trail.

The Woodland has a variety of mature trees and paths taking you on an adventure.

#### Location

The Woodland is located off Tower House Lane, which is directly off the B3128 Clevedon Road

What 3 Words

///client.dwell.agenda

Right of Way

There is a public footpath which runs through the woodland.