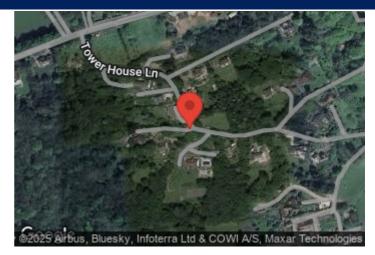

#### Location

The Woodland is located off Tower House Lane, which is directly off the B3128 Clevedon Road

What 3 Words

///client.dwell.agenda

Right of Way

There is a public footpath which runs through the woodland.